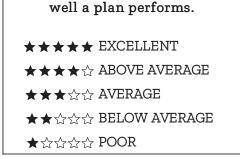

The number of stars show how

For 2024, Blue Cross and Blue Shield of Louisiana - H6453 received the following Star